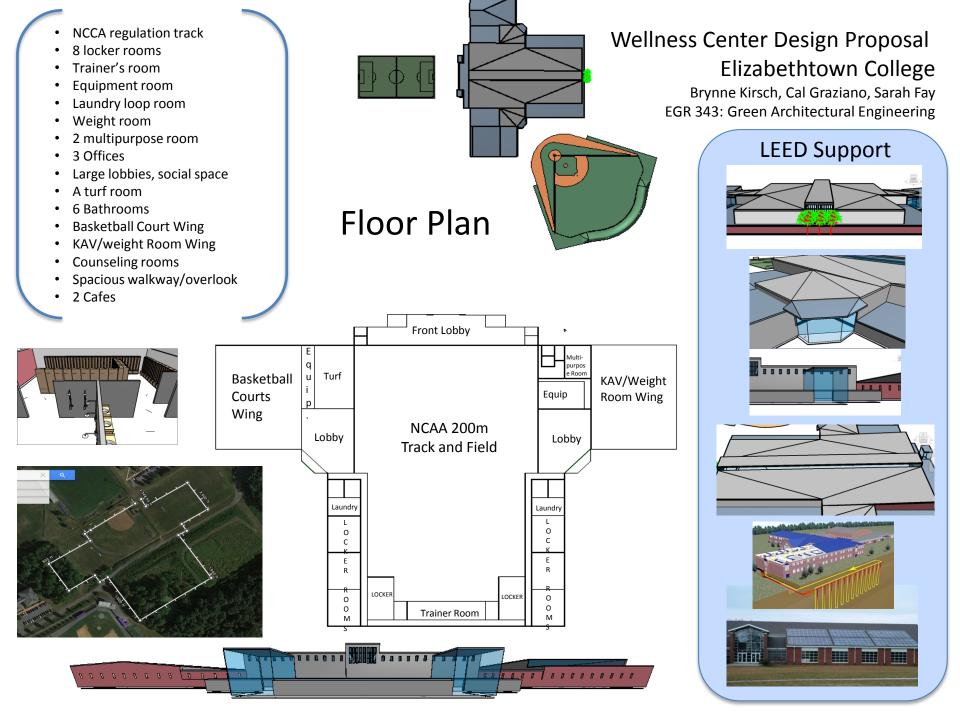

# Before



## After







#### LEED v4 for BD+C: New Construction and Major Renovation

Project Checklist

Elizabethtown College Wellness Center Project Name: Date:

- N
  - Credit Integrative Process

| 25 | 0 | 7 | Locat  | tion and Transportation                    |  |
|----|---|---|--------|--------------------------------------------|--|
| 16 |   |   | Credit | LEED for Neighborhood Development Location |  |
| 1  |   |   | Credit | Sensitive Land Protection                  |  |
| 2  |   |   | Credit | High Priority Site                         |  |
| 5  |   |   | Credit | Surrounding Density and Diverse Uses       |  |
|    |   | 5 | Credit | Access to Quality Transit                  |  |
| 1  |   |   | Credit | Bicycle Facilities                         |  |
|    |   | 1 | Cre